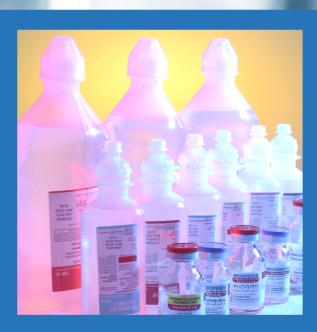

# **Large Volume Peranterals (I.V. Fluids)**

#### **Carbohydrates**

| Dextrose Injection 5% w/v  | 500ml |
|----------------------------|-------|
| Dextrose Injection 10% w/v | 500ml |
| Dextrose Injection 25% w/v | 100ml |
| Dextrose Injection 50%w/v  | 100ml |

#### **Carbohydrates with Sodium Chloride**

| Sodium Chloride & Dextrose injection (0.9% & 5% w/v)    | 500ml |
|---------------------------------------------------------|-------|
| Sodium Chloride & Dextrose injection (0.9% & 2.5% w/v)  | 500ml |
| Sodium Chloride & Dextrose injection (0.45% & 5% w/v)   | 500ml |
| Sodium Chloride & Dextrose injection (0.45% & 2.5% w/v) | 500ml |
| Sodium Chloride & Dextrose injection (0.18% & 5% w/v)   | 500ml |

### **Electrolytes**

| Sodium Chloride Injection (0.9% w/v)                  | 100ml,500ml |
|-------------------------------------------------------|-------------|
| Sodium Chloride Injection (1.6% w/v)                  | 500ml       |
| Sodium Chloride Injection (3.0% w/v)                  | 100ml       |
| Compound Sodium Chloride Injection                    | 500ml       |
| Sodium Lactate Injection                              | 500ml       |
| Compound Sodium Lactate Injection                     | 500ml       |
| Multiple Electrolytes and Dextrose Injection Type I   | 500ml       |
| Multiple Electrolytes and Dextrose Injection Type III | 500ml       |
| Multiple Electrolytes and Dextrose Injection Type IV  | 500ml       |
| Multiple Electrolytes and Dextrose Injection Type V   | 500ml       |
| Lactated Ringer's Injection                           | 500ml       |
|                                                       |             |