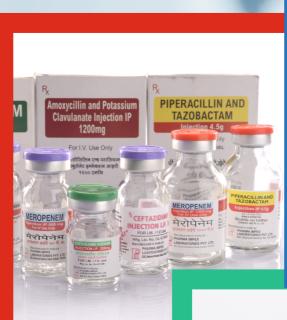

# **Beta Lactam(Penicillin) injections**

250mg, 500mg, 1000mg **Amoxycillin** 

Amoxycillin + Potassium Clavulanate 50mg, 300mg, 600mg, 1200mg

Amoxycillin + Cloxacillin 250mg, 500mg, 1000mg 250mg, 500mg, 1000mg **Ampicillin** 

Ampicillin + Cloxacillin 125mg, 250mg, 500mg, 1000mg

Ampicillin + Sulbactam 1500mg

Benzathine Penicillin 6Lacs, 12Lacs Cloxacillin 250mg, 500mg, 1000mg

**Piperacillin** 1000mg

Piperacillin + Tazobactam 1025mg, 2250mg, 4500mg Cloxacillin Sodium 250mg, 500mg

## Carbapenem

Imipenem + Cilastatin 250mg, 500mg Meropenem 125mg, 250mg, 500mg, 1000mg, 2000mg

Meropenem + Sulbactam