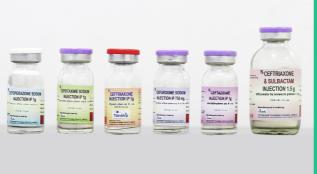

## **Cephalosporin Dry Power Injections**

Ceftriaxone 250mg, 500mg, 1000mg

Ceftriaxone + Sulbactam 375mg, 750mg, 1500mg Ceftriaxone + Tazobactam 281.25mg, 562.50mg, 1125mg

250mg, 500mg, 1000mg, 2000mg Cefoperazone

500mg, 1000mg, 1500mg, 2000mg Cefoperazone + Sulbactam

Cefoperazone + Tazobactam 281.25mg, 562.50mg, 1125mg 125mg, 250mg, 500mg, 1000mg Cefotaxime

Cefotaxime + Sulbactam 375mg, 750mg, 1500mg

Cefepime 250mg, 500mg, 1000mg